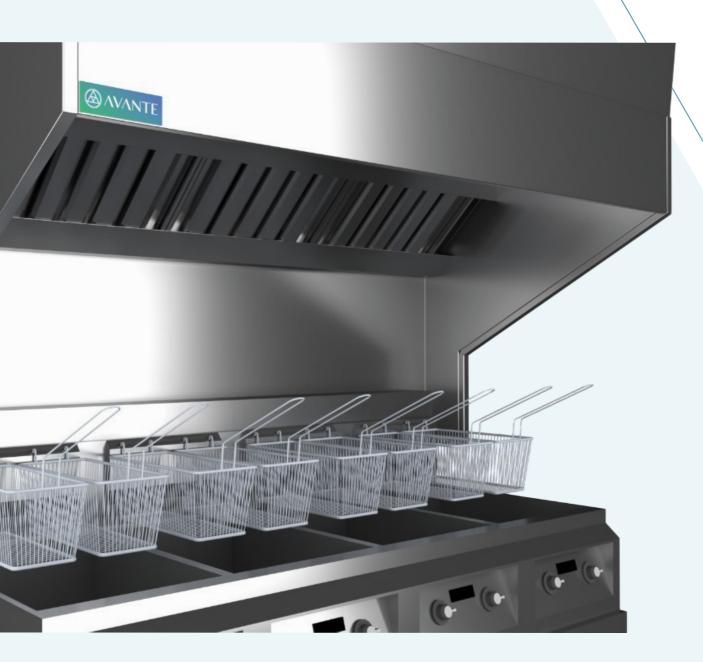

# **AVANTE-LPH**

LOW PROFILE HOOD

Avante Low profile kitchen hoods - Avante-LPH , also known as back shelf hoods or slim range hoods, are kitchen ventilation extract hoods designed to extract the cooking fumes from low proximity of the cooking equipment providing effective air extraction above cooking surfaces.

### **APPLICATION**

- Avante-LPH is designed with high-efficiency filtration capabilities and superior fire safety
- Avante-LPH is well-suited to all kitchens where the fumes are extracted near the source (Above deep fat fryers)

## **MAINTENANCE**

 Dripping grease is arrested with vane and collected in an easily accessible grease tray

## **FILTRATION**

- Heavy duty Stainless Steel welded construction
- Filtration efficiency of 95% for 6-8 microns
- UL listed
- Meets NFPA #96 requirements

- DMT certified for filtration efficiency