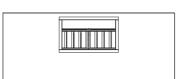

WER SUPPLY:            | <ul><li>120/220 - 240 V</li><li>50 - 60 Hz</li></ul>                                                                                                                                          |
| LIGHTING:                | <ul> <li>Fluorescent or LED lights</li> <li>Rated IP65</li> <li>500 lux on the working surface</li> <li>Low consumption</li> <li>Heat &amp; vapor resistance</li> <li>Long-lasting</li> </ul> |
| DIMENSIONS:              | <ul><li>1050mm height</li><li>950mm depth,</li><li>Length: customized</li></ul>                                                                                                               |

## **GREASE FILTERS CERTIFICATIONS:**





www.avanteuae.com



# **HOODS**

LOW PROFILE HOOD **AVANTE-LPH** 

## **TECHNICAL DRAWINGS**





Top View

Section View