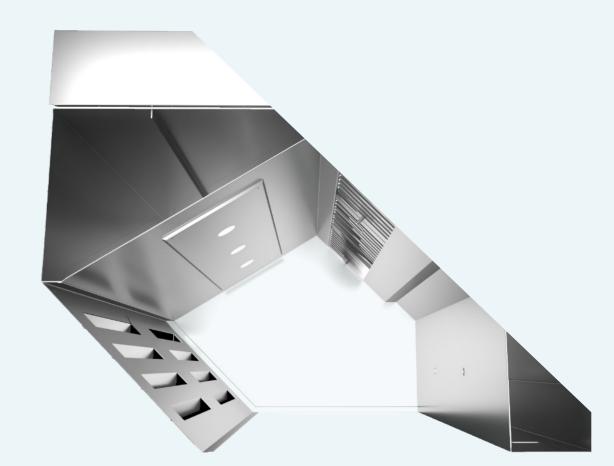

>120/220 - 240 V</li><li>50 - 60 Hz</li></ul>                                                                                                                                          |
| LIGHTING:                | <ul> <li>Fluorescent or LED lights</li> <li>Rated IP65</li> <li>500 lux on the working surface</li> <li>Low consumption</li> <li>Heat &amp; vapor resistance</li> <li>Long-lasting</li> </ul> |
| DIMENSIONS:              | <ul><li>1050mm height</li><li>950mm depth,</li><li>Length: customized</li></ul>                                                                                                               |

## **GREASE FILTERS CERTIFICATIONS:**





www.avanteuae.com



# **HOODS**

LOW PROFILE HOOD **AVANTE-LPH** 

## **TECHNICAL DRAWINGS**





Top View

Section View