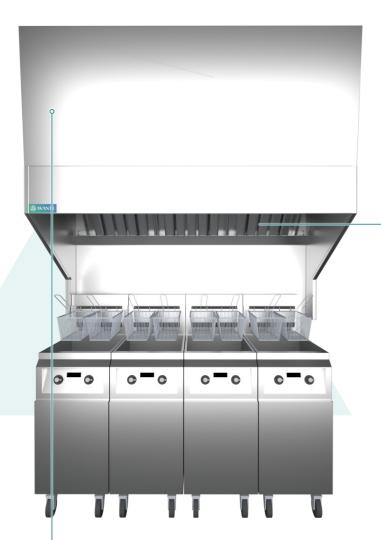

# **AVANTE-LPH**

LOW PROFILE HOOD

Avante Low profile kitchen hoods - Avante-LPH , also known as back shelf hoods or slim range hoods, are kitchen ventilation extract hoods designed to extract the cooking fumes from low proximity of the cooking equipment providing effective air extraction above cooking surfaces.

### **APPLICATION**

- Avante-LPH is designed with high-efficiency filtration capabilities and superior fire safety
- Avante-LPH is well-suited to all kitchens where the fumes are extracted near the source (Above deep fat fryers)

## **CUSTOMIZATION**

- Wall mounted
- 1050mm height, 950mm depth, length varies according to layout requirements

## CONSTRUCTION

- Fully made of 1.2mm SS AISI 304 brush finish
- Welded construction
- Sliding balancing dampers
- Extract air flow calculations as per DW 172
- Modular construction

| TECHNICAL SPECIFICATIONS |                                                                                                                                                                                               |
|--------------------------|-----------------------------------------------------------------------------------------------------------------------------------------------------------------------------------------------|
| MATERIAL:                | <ul><li>SS AISI 304 brush finish</li><li>Thickness: 1.2mm</li></ul>                                                                                                                           |
| POWER SUPPLY:            | <ul><li>120/220 - 240 V</li><li>50 - 60 Hz</li></ul>                                                                                                                                          |
| LIGHTING:                | <ul> <li>Fluorescent or LED lights</li> <li>Rated IP65</li> <li>500 lux on the working surface</li> <li>Low consumption</li> <li>Heat &amp; vapor resistance</li> <li>Long-lasting</li> </ul> |
| DIMENSIONS:              | <ul><li>1050mm height</li><li>950mm depth,</li><li>Length: customized</li></ul>                                                                                                               |