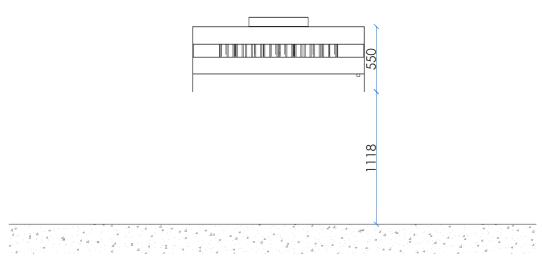

## **CUSTOMIZATION**

- Wall mounted
- 1050mm height, 950mm depth, length varies according to layout requirements

## CONSTRUCTION

- Fully made of 1.2mm SS AISI 304 brush finish
- Welded construction
- Sliding balancing dampers
- Extract air flow calculations as per DW 172
- Modular construction

| TECHNICAL SPECIFICATIONS |                                                                                                                                                                                               |
|--------------------------|-----------------------------------------------------------------------------------------------------------------------------------------------------------------------------------------------|
| MATERIAL:                | <ul><li>SS AISI 304 brush finish</li><li>Thickness: 1.2mm</li></ul>                                                                                                                           |
| POWER SUPPLY:            | <ul><li>120/220 - 240 V</li><li>50 - 60 Hz</li></ul>                                                                                                                                          |
| LIGHTING:                | <ul> <li>Fluorescent or LED lights</li> <li>Rated IP65</li> <li>500 lux on the working surface</li> <li>Low consumption</li> <li>Heat &amp; vapor resistance</li> <li>Long-lasting</li> </ul> |
| DIMENSIONS:              | <ul><li>1050mm height</li><li>950mm depth,</li><li>Length: customized</li></ul>                                                                                                               |

## **TECHNICAL DRAWINGS**

Top View

Section View