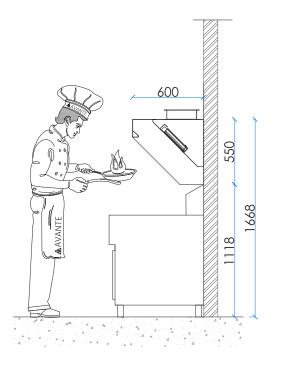

## **CUSTOMIZATION**

- Wall mounted
- 1050mm height, 950mm depth, length varies according to layout requirements

## CONSTRUCTION

- Fully made of 1.2mm SS AISI 304 brush finish
- Welded construction
- Sliding balancing dampers
- Extract air flow calculations as per DW 172
- Modular construction

| TECHNICAL SPECIFICATIONS |                                                                                                                                                                                               |
|--------------------------|-----------------------------------------------------------------------------------------------------------------------------------------------------------------------------------------------|
| MATERIAL:                | <ul><li>SS AISI 304 brush finish</li><li>Thickness: 1.2mm</li></ul>                                                                                                                           |
| POWER SUPPLY:            | <ul><li>120/220 - 240 V</li><li>50 - 60 Hz</li></ul>                                                                                                                                          |
| LIGHTING:                | <ul> <li>Fluorescent or LED lights</li> <li>Rated IP65</li> <li>500 lux on the working surface</li> <li>Low consumption</li> <li>Heat &amp; vapor resistance</li> <li>Long-lasting</li> </ul> |
| DIMENSIONS:              | <ul><li>1050mm height</li><li>950mm depth,</li><li>Length: customized</li></ul>                                                                                                               |