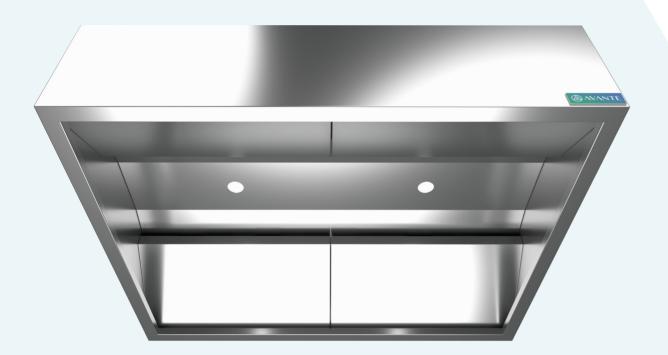

# **CONSTRUCTION**

- Fully made of 1mm SS AISI 304 brush finish
- Welded construction
- Modular construction
- Baffle plates installed at an angle of 60° for effective condensation

# **TECHNICAL SPECIFICATIONS** MATERIAL: • SS AISI 304 brush finish • Thickness: 1mm • 120/220 - 240 V **POWER SUPPLY:** • 50 - 60 Hz LIGHTING: LED lights if required Rated IP65 • 500 lux on the working surface Low consumption • Heat & vapor resistance Long-lasting **DIMENSIONS:** • 500 mm (Height) • 1200 mm (Depth min) • Length: customized