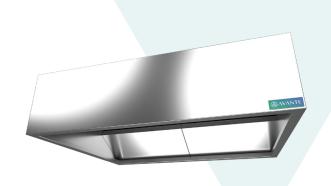

# **CONSTRUCTION**

- Fully made of 1mm SS AISI 304 brush finish
- Welded construction
- Modular construction
- Baffle plates installed at an angle of 60° for effective condensation

# **TECHNICAL SPECIFICATIONS** MATERIAL: • SS AISI 304 brush finish • Thickness: 1mm • 120/220 - 240 V **POWER SUPPLY:** • 50 - 60 Hz LIGHTING: LED lights if required Rated IP65 • 500 lux on the working surface Low consumption • Heat & vapor resistance Long-lasting **DIMENSIONS:** • 500 mm (Height) • 1200 mm (Depth min) • Length: customized