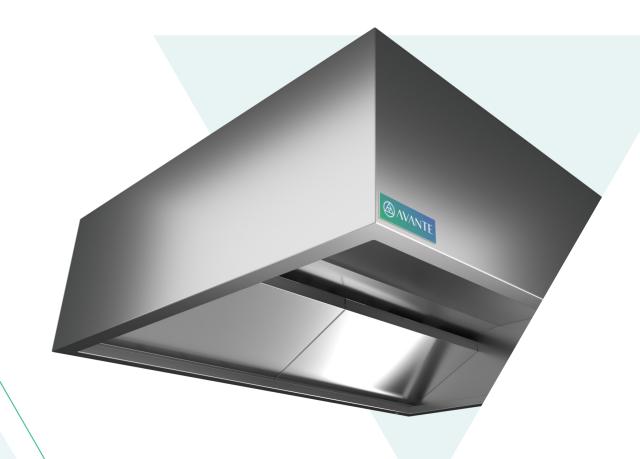

# **AVANTE-CD**

DISHWASHER CONDENSATE HOOD

A Condensate hood is an extract canopy designed to effectively condense and extract the steam and vapors generated by dishwashers and cooking pots.

# **AVANTE-CD** DISHWASHER CONDENSATE HOOD