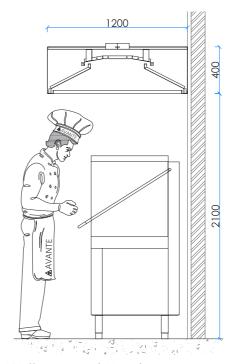

# **TECHNICAL DRAWINGS**

Wall mounted Hood

www.avanteuae.com

# **CUSTOMIZATION**

- Wall mounted
- Island mounted
- 600mm height, 1350mm depth (min), length varies according to layout requirements

# **TECHNICAL SPECIFICATIONS** MATERIAL: • SS AISI 304 brush finish • Thickness: 1mm • 120/220 - 240 V **POWER SUPPLY:** • 50 - 60 Hz LIGHTING: LED lights if required Rated IP65 • 500 lux on the working surface Low consumption • Heat & vapor resistance Long-lasting **DIMENSIONS:** • 500 mm (Height) • 1200 mm (Depth min) • Length: customized