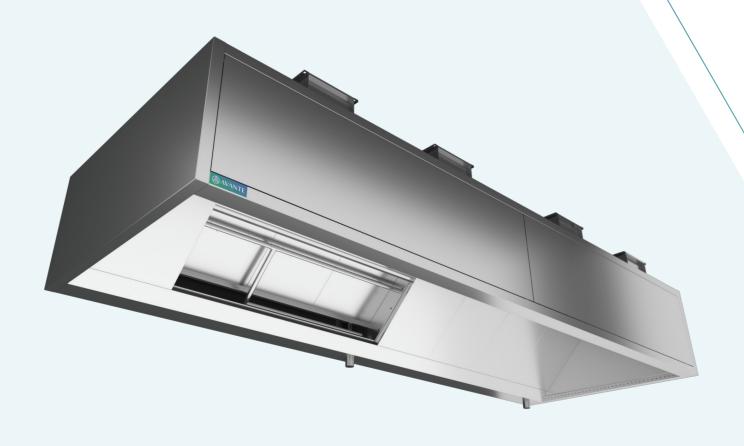

# **AVANTE-EF-WW**

HIGH EFFICIENCY
EXTRACT-ONLY WATER
WASH CANOPY WITH
INDUCTION NOZZLES

Avante-EF-WW is an extract-only canopy with Water Wash, equipped with front and side induction nozzles to contain and extract fumes and heat within the hood area, thereby improving the extract efficiency and working conditions. The front section is equipped with a fan that uses the ambient air from the surrounding area to supply air through the induction nozzles.

#### **APPLICATION**

- Avante- EF-WW hood is designed with high-efficiency filtration capabilities and superior fire safety combined with Water Wash technology designed to automatically initiate the regular cleaning process of the filters without kitchen-staff intervention outside working hours
- Used on the top of the heavyduty cooking appliances and acts as a spark and flame arrestor to prevent igniting FOG deposits building up in the ductwork
- Avante- EF-WW hood is wellsuited to all types of commercial and professional kitchens

### **CONSTRUCTION**

- Fully made of 1.2mm SS AISI 304 brush finish
- Double skin
- Welded construction
- Full-length induction nozzle slot on the front and sides to improve the extraction efficiency
- Aerodynamically designed baffle to direct the contaminated extracted air vertically down through the water wash nozzle
- Full-length filter housing with lift-off doors and SS water manifolds
- Special brass and SS water wash nozzles and SS piping
- Programmable control panel for hot water cycle, detergent wash cycle and hot water rinsing cycle.
- Sliding balancing dampers
- Extract air flow calculations as per DW 172
- Modular construction