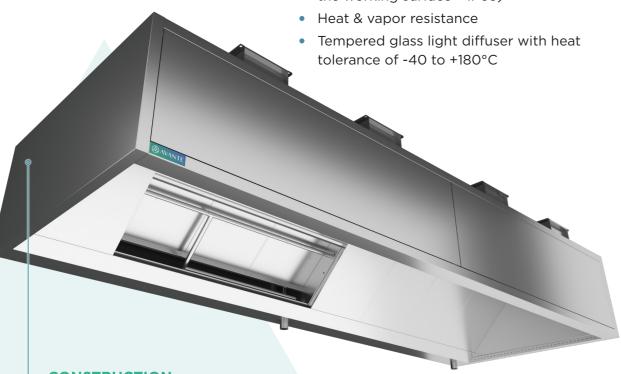

Rated IP65

• 500 - 600 lux on the working surface

Low consumption

• Heat & vapor resistance

Long-lasting

**DIMENSIONS:** 

• 600 mm (Height)

• 1350 mm (Depth min)

### **CONSTRUCTION**

- Fully made of 1.2mm SS AISI 304 brush finish
- Double skin
- Welded construction
- Full-length induction nozzle slot on the front and sides to improve the extraction efficiency
- Aerodynamically designed baffle to direct the contaminated extracted air vertically down through the water wash nozzle
- Full-length filter housing with lift-off doors and SS water manifolds
- Special brass and SS water wash nozzles and SS piping
- Programmable control panel for hot water cycle, detergent wash cycle and hot water rinsing cycle.
- Sliding balancing dampers
- Extract air flow calculations as per DW 172
- Modular construction