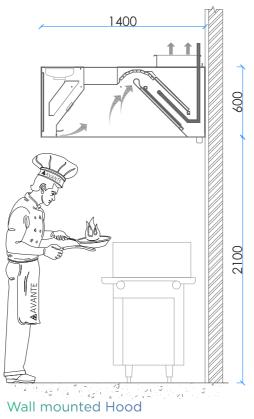

#### **CUSTOMIZATION**

- Wall mounted
- Island mounted
- 600mm height, 1350mm depth (min), length varies according to layout requirements

Rated IP65

• 500 - 600 lux on the working surface

Low consumption

• Heat & vapor resistance

Long-lasting

**DIMENSIONS:** 

• 600 mm (Height)

• 1350 mm (Depth min)

• Length: customized

www.avanteuae.com

#### **TECHNICAL DRAWINGS**