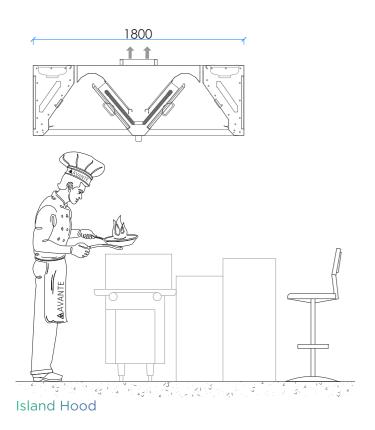

#### **TECHNICAL DRAWINGS**

#### **CUSTOMIZATION**

- Wall mounted
- Island mounted
- 600mm height, 1350mm depth (min), length varies according to layout requirements