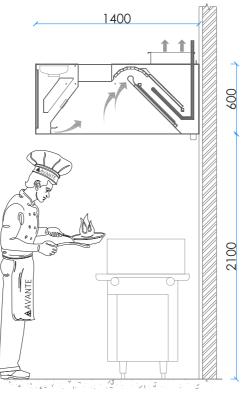

#### **CUSTOMIZATION**

- -Wall mounted
- Island mounted
- 600mm height, 1350mm depth (min), length varies according to layout requirements

#### **TECHNICAL DRAWINGS**

Wall mounted Hood