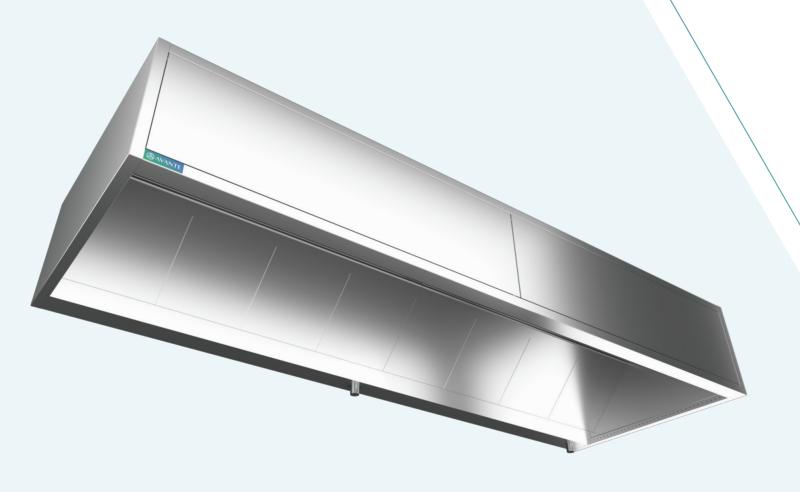

## **AVANTE-EF-WM**

HIGH EFFICIENCY EXTRACT-ONLY WATER MIST CANOPY WITH INDUCTION NOZZLES

Avante-EF-WM is an extract-only canopy with Water Mist, equipped with front and side induction nozzles to contain and extract fumes and heat within the hood area, thereby improving the extract efficiency and working conditions. The front section is equipped with a fan that uses the ambient air from the surrounding area to supply air through the induction nozzles.

#### **APPLICATION**

- Avante- EF-WM hood is designed with high-efficiency filtration capabilities and superior fire safety
- Used on the top of the heavyduty cooking appliances and acts as a spark and flame arrestor to prevent igniting FOG deposits building up in the ductwork
- Avante- EF-WM hood is wellsuited to all types of commercial and professional kitchens

#### **CONSTRUCTION**

- Fully made of 1.2mm SS AISI 304 brush finish
- Double skin
- Welded construction
- Full-length induction nozzle slot on the front and sides to improve the extraction efficiency
- An aerodynamically designed baffle to direct the contaminated extracted air vertically down through the water mist nozzle
- Full-length filter housing with lift-off doors and SS water manifolds.
- Special brass mist nozzles and SS piping
- Sliding balancing dampers
- Extract air flow calculations as per DW 172
- Modular construction