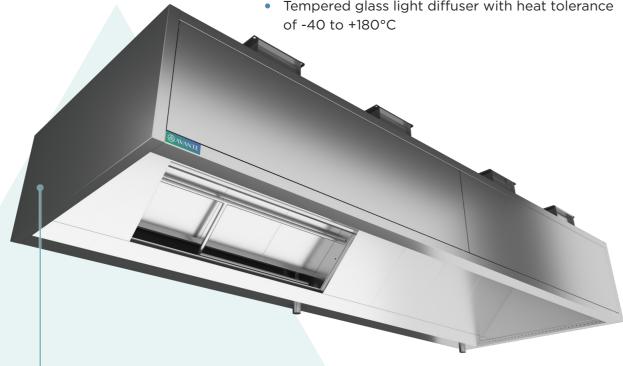

#### **LIGHTING**

- Factory-wired
- Energy efficient LED lights (500 lux on the working surface - IP65)
- Heat & vapor resistance
- Tempered glass light diffuser with heat tolerance

#### **CONSTRUCTION**

- Fully made of 1.2mm SS AISI 304 brush finish
- Double skin
- Welded construction
- Full-length induction nozzle slot on the front and sides to improve the extraction efficiency
- An aerodynamically designed baffle to direct the contaminated extracted air vertically down through the water mist nozzle
- Full-length filter housing with lift-off doors and SS water manifolds.
- Special brass mist nozzles and SS piping
- Sliding balancing dampers
- Extract air flow calculations as per DW 172
- Modular construction