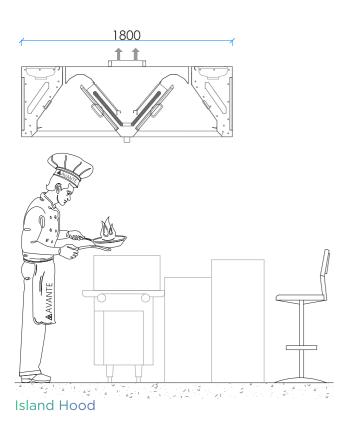

#### **CUSTOMIZATION**

- -Wall mounted
- Island mounted
- 600mm height, 1350mm depth (min), length varies according to layout requirements

#### **TECHNICAL DRAWINGS**

Wall mounted Hood