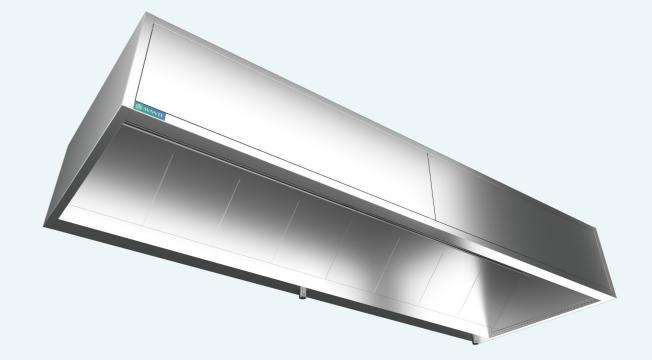

## **AVANTE-EF-WM**

HIGH EFFICIENCY EXTRACT-ONLY WATER MIST CANOPY WITH INDUCTION NOZZLES

Avante-EF-WM is an extract-only canopy with Water Mist, equipped with front and side induction nozzles to contain and extract fumes and heat within the hood area, thereby improving the extract efficiency and working conditions. The front section is equipped with a fan that uses the ambient air from the surrounding area to supply air through the induction nozzles.

#### **CONSTRUCTION**

- Fully made of 1.2mm SS AISI 304 brush finish
- Double skin
- Welded construction
- Full-length induction nozzle slot on the front and sides to improve the extraction efficiency
- An aerodynamically designed baffle to direct the contaminated extracted air vertically down through the water mist nozzle
- Full-length filter housing with lift-off doors and SS water manifolds.
- Special brass mist nozzles and SS piping
- Sliding balancing dampers
- Extract air flow calculations as per DW 172
- Modular construction