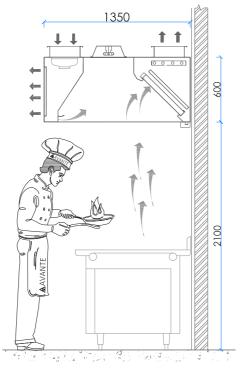

#### **CUSTOMIZATION**

- Wall mounted
- Island mounted
- 600mm height, 1350mm depth (min), length varies according to layout requirements

#### **TECHNICAL DRAWINGS**

Wall mounted Hood