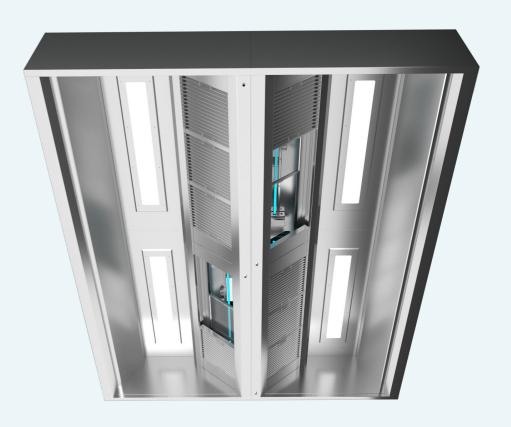

## **AVANTE-SEF-UV**

HIGH EFFICIENCY UV
EXTRACT CANOPY
WITH MAKEUP AIR AND
INDUCTION NOZZLES

Avante-SEF-UV canopy is an extract canopy with makeup air plenum and UV technology, equipped with front and side induction nozzles to contain and extract fumes and heat within the hood area, thereby improving the extract efficiency and working conditions.

#### CONSTRUCTION

- Fully made of 1.2mm SS AISI 304 brush finish
- Double skin with front perforated supply section equipped with induction fan
- Welded construction
- UV filtration system
- Full-length induction nozzle slot on the front and sides to improve the extraction efficiency
- Sliding balancing dampers
- Extract air flow calculations as per DW 172
- Modular construction

#### **TECHNICAL DRAWINGS**

Wall mounted Hood