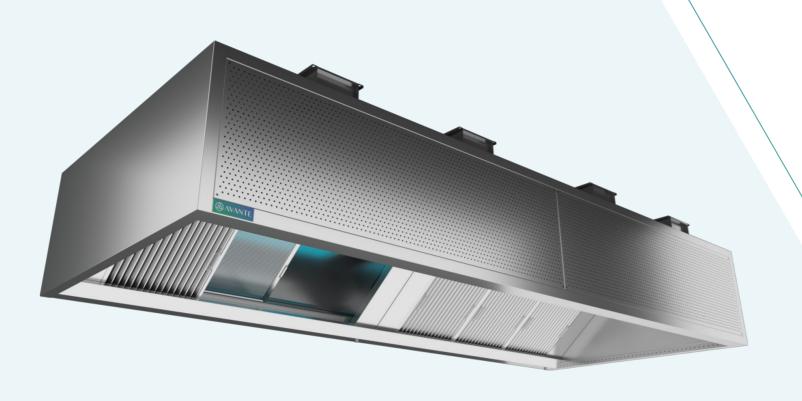

## **AVANTE-SEF-UV**

HIGH EFFICIENCY UV
EXTRACT CANOPY
WITH MAKEUP AIR AND
INDUCTION NOZZLES

Avante-SEF-UV canopy is an extract canopy with makeup air plenum and UV technology, equipped with front and side induction nozzles to contain and extract fumes and heat within the hood area, thereby improving the extract efficiency and working conditions.

The makeup air to the hood is from the front perforated plenum and treated makeup air is introduced at low velocity to the cooking space to improve the comfort in the cooking area.

The makeup air is integrated into the hood structure, and the plenum is insulated.

#### CONSTRUCTION

- Fully made of 1.2mm SS AISI 304 brush finish
- Double skin with front perforated supply section equipped with induction fan
- Welded construction
- UV filtration system
- Full-length induction nozzle slot on the front and sides to improve the extraction efficiency
- Sliding balancing dampers
- Extract air flow calculations as per DW 172
- Modular construction