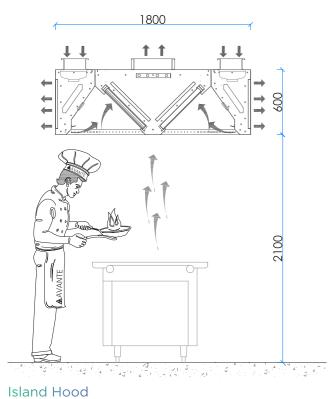

#### **CUSTOMIZATION**

- Wall mounted
- Island mounted
- 600mm height, 1350mm depth (min), length varies according to layout requirements

#### **TECHNICAL DRAWINGS**

Wall mounted Hood