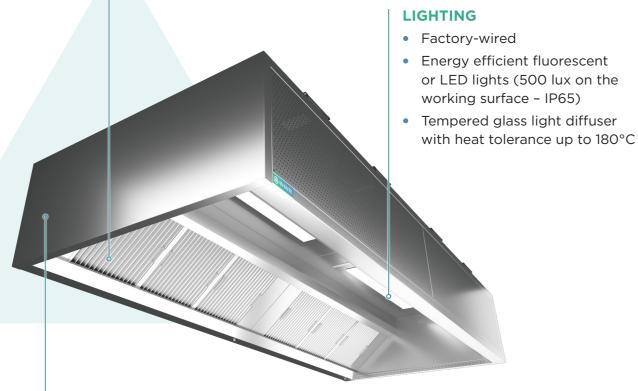

#### **FILTRATION**

- Heavy duty Stainless Steel welded construction
- Filtration efficiency of 95% for 6-8 microns
- UL listed
- DMT certified for filtration efficiency
- Meets NFPA #96 requirements

### **CONSTRUCTION**

- Fully made of 1.2mm SS AISI 304 brush finish
- Double skin with front perforated supply section equipped with induction fan
- Welded construction
- Full-length induction nozzle slot on the front and sides to improve the extraction efficiency
- Sliding balancing dampers
- Extract air flow calculations as per DW 172
- Modular construction

| TECHNICAL SPECIFICATIONS |                                                                                           |
|--------------------------|-------------------------------------------------------------------------------------------|
| MATERIAL:                | SS AISI 304 brush finish                                                                  |
|                          | Thickness: 1.2mm                                                                          |
| MAKEUP AIR:              | <ul> <li>Front perforated SS AISI 304 brush finish<br/>insulated supply plenum</li> </ul> |
| POWER SUPPLY:            | • 120/220 - 240 V                                                                         |
|                          | • 50 - 60 Hz                                                                              |
| LIGHTING:                | Fluorescent or LED lights                                                                 |
|                          | Rated IP65                                                                                |
|                          | <ul> <li>500 lux on the working surface</li> </ul>                                        |
|                          | <ul> <li>Low consumption</li> </ul>                                                       |
|                          | Heat & vapor resistance                                                                   |
|                          | Long-lasting                                                                              |
| DIMENSIONS:              | • 600 mm (Height)                                                                         |
|                          | • 1350 mm (Depth min)                                                                     |
|                          | Length: customized                                                                        |