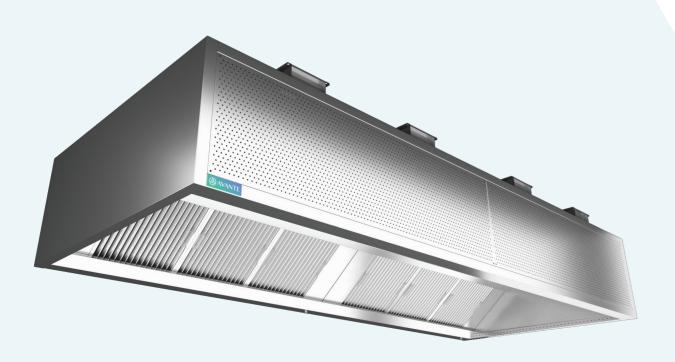

# **AVANTE-SEF**

HIGH EFFICIENCY EXTRACT CANOPY WITH MAKEUP AIR AND INDUCTION NOZZLES

Avante-SEF canopy is an extract canopy with makeup air plenum equipped with front and side induction nozzles to contain and extract fumes and heat within the hood area, thereby improving the extract efficiency and working conditions.

The makeup air to the hood is from the front perforated plenum and treated makeup air is introduced at low velocity to the cooking space to improve the comfort in the cooking area.

The makeup air is integrated into the hood structure, and the plenum is insulated.

#### **APPLICATION**

- Avante-SEF is designed with highefficiency filtration capabilities and superior fire safety
- Avante-SEF is well-suited to all types of commercial and professional kitchens
- Equipped with a space-saving integrated makeup air system, featuring a double skin design that simplifies the balancing of kitchen air flows and eliminates the need for extra makeup terminals, leading to a project cost reduction