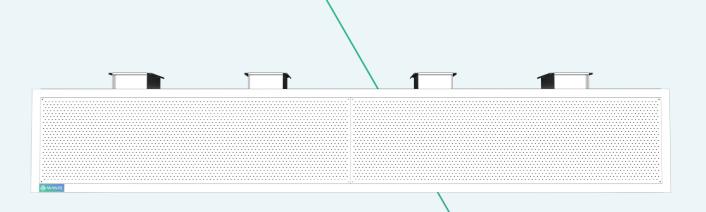

### **CUSTOMIZATION**

- Wall mounted
- Island mounted
- 600mm height, 1350mm depth (min), length varies according to layout requirements

### **CONSTRUCTION**

- Fully made of 1.2mm SS AISI 304 brush finish
- Double skin with front perforated supply section equipped with induction fan
- Welded construction
- Full-length induction nozzle slot on the front and sides to improve the extraction efficiency
- Sliding balancing dampers
- Extract air flow calculations as per DW 172
- Modular construction

| TECHNICAL SPECIFICATIONS |                                                                                           |
|--------------------------|-------------------------------------------------------------------------------------------|
| MATERIAL:                | SS AISI 304 brush finish                                                                  |
|                          | Thickness: 1.2mm                                                                          |
| MAKEUP AIR:              | <ul> <li>Front perforated SS AISI 304 brush finish<br/>insulated supply plenum</li> </ul> |
| POWER SUPPLY:            | • 120/220 - 240 V                                                                         |
|                          | • 50 - 60 Hz                                                                              |
| LIGHTING:                | Fluorescent or LED lights                                                                 |
|                          | Rated IP65                                                                                |
|                          | <ul> <li>500 lux on the working surface</li> </ul>                                        |
|                          | <ul> <li>Low consumption</li> </ul>                                                       |
|                          | Heat & vapor resistance                                                                   |
|                          | Long-lasting                                                                              |
| DIMENSIONS:              | • 600 mm (Height)                                                                         |
|                          | • 1350 mm (Depth min)                                                                     |
|                          | Length: customized                                                                        |