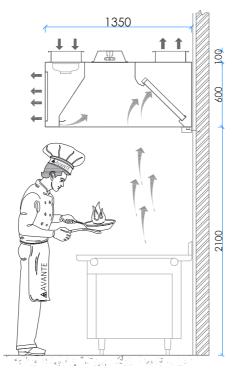

### **CUSTOMIZATION**

- Wall mounted
- Island mounted
- 600mm height, 1350mm depth (min), length varies according to layout requirements

### **CONSTRUCTION**

- Fully made of 1.2mm SS AISI 304 brush finish
- Double skin with front perforated supply section equipped with induction fan
- Welded construction
- Full-length induction nozzle slot on the front and sides to improve the extraction efficiency
- Sliding balancing dampers
- Extract air flow calculations as per DW 172
- Modular construction

| TECHNICAL SPECIFICATIONS |                                                                                           |
|--------------------------|-------------------------------------------------------------------------------------------|
| MATERIAL:                | SS AISI 304 brush finish                                                                  |
|                          | Thickness: 1.2mm                                                                          |
| MAKEUP AIR:              | <ul> <li>Front perforated SS AISI 304 brush finish<br/>insulated supply plenum</li> </ul> |
| POWER SUPPLY:            | • 120/220 - 240 V                                                                         |
|                          | • 50 - 60 Hz                                                                              |
| LIGHTING:                | Fluorescent or LED lights                                                                 |
|                          | Rated IP65                                                                                |
|                          | <ul> <li>500 lux on the working surface</li> </ul>                                        |
|                          | <ul> <li>Low consumption</li> </ul>                                                       |
|                          | Heat & vapor resistance                                                                   |
|                          | Long-lasting                                                                              |
| DIMENSIONS:              | • 600 mm (Height)                                                                         |
|                          | • 1350 mm (Depth min)                                                                     |
|                          | Length: customized                                                                        |

## **TECHNICAL DRAWINGS**

Wall mounted Hood