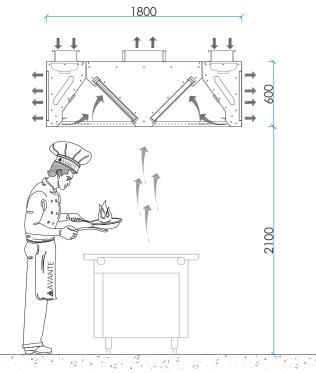

### **CUSTOMIZATION**

- Wall mounted
- Island mounted
- 600mm height, 1350mm depth (min), length varies according to layout requirements

| TECHNICAL SPECIFICATIONS |                                                                                           |
|--------------------------|-------------------------------------------------------------------------------------------|
| MATERIAL:                | SS AISI 304 brush finish                                                                  |
|                          | Thickness: 1.2mm                                                                          |
| MAKEUP AIR:              | <ul> <li>Front perforated SS AISI 304 brush finish<br/>insulated supply plenum</li> </ul> |
| POWER SUPPLY:            | • 120/220 - 240 V                                                                         |
|                          | • 50 - 60 Hz                                                                              |
| LIGHTING:                | Fluorescent or LED lights                                                                 |
|                          | Rated IP65                                                                                |
|                          | <ul> <li>500 lux on the working surface</li> </ul>                                        |
|                          | <ul> <li>Low consumption</li> </ul>                                                       |
|                          | Heat & vapor resistance                                                                   |
|                          | Long-lasting                                                                              |
| DIMENSIONS:              | • 600 mm (Height)                                                                         |
|                          | • 1350 mm (Depth min)                                                                     |
|                          | Length: customized                                                                        |

## **TECHNICAL DRAWINGS**

Wall mounted Hood