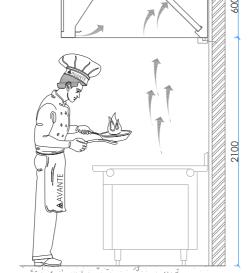

### **CUSTOMIZATION**

- Wall mounted
- Island mounted
- 600mm height, 1350mm depth (min), length varies according to layout requirements

### **TECHNICAL DRAWINGS**

1350

Wall mounted Hood