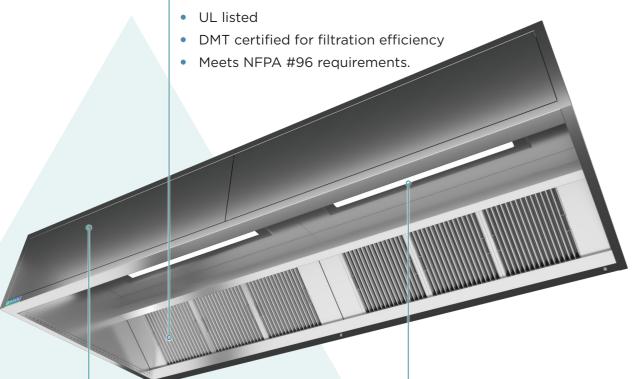

#### **FILTRATION**

- Heavy duty Stainless Steel welded construction
- Filtration efficiency of 95% for 6-8 microns

### **LIGHTING**

- Factory-wired
- Energy efficient fluorescent or LED lights (500 lux on the working surface - IP65)
- Tempered glass light diffuser with heat tolerance up to 180°C

**GREASE FILTERS CERTIFICATIONS:** 