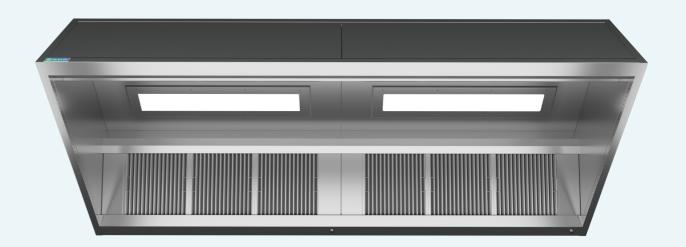

## **AVANTE-EF**

HIGH EFFICIENCY
EXTRACT-ONLY CANOPY
WITH INDUCTION NOZZLES

Avante-EF is an extract-only canopy equipped with front and side induction nozzles to contain and extract fumes and heat within the hood area, thereby improving the extract efficiency and working conditions. The front section is equipped with a fan that uses the ambient air from the surrounding area to supply air through the induction nozzles.

#### **FILTRATION**

- Heavy duty Stainless Steel welded construction
- Filtration efficiency of 95% for 6-8 microns

### CONSTRUCTION

- Fully made of 1.2mm SS AISI 304 brush finish.
- Double skin
- Welded construction
- Full-length induction nozzle slot on the front and sides to improve the extraction efficiency.
- Sliding balancing dampers
- Extract air flow calculations as per DW 172
- Modular construction

### **LIGHTING**

- Factory-wired
- Energy efficient fluorescent or LED lights (500 lux on the working surface - IP65)
- Tempered glass light diffuser with heat tolerance up to 180°C

**GREASE FILTERS CERTIFICATIONS:** 