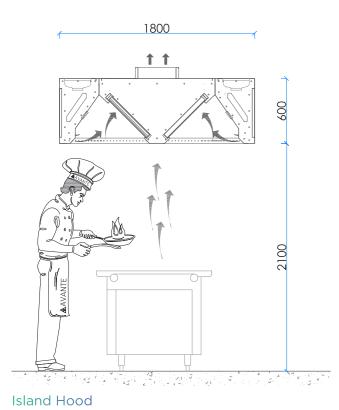

### **CUSTOMIZATION**

- Wall mounted
- Island mounted
- 600mm height, 1350mm depth (min), length varies according to layout requirements

Low consumption

• Heat & vapor resistance

Long-lasting

**DIMENSIONS:** • 600 mm (Height)

• 1350 mm (Depth min)

Length: customized

### **TECHNICAL DRAWINGS**

1350

Wall mounted Hood