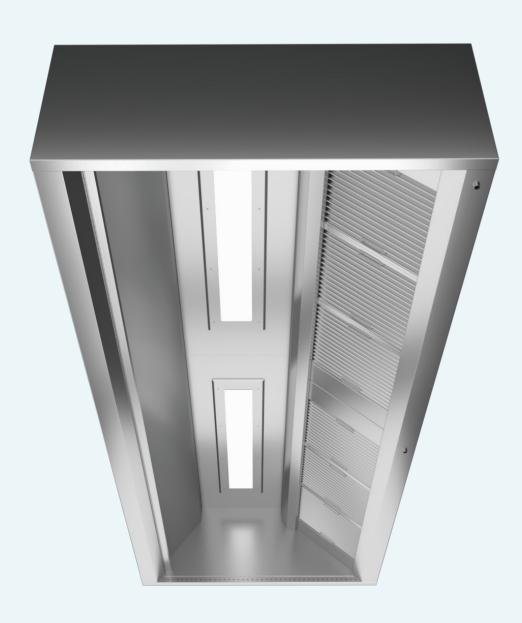

## **AVANTE-EF**

HIGH EFFICIENCY
EXTRACT-ONLY CANOPY
WITH INDUCTION NOZZLES

Avante-EF is an extract-only canopy equipped with front and side induction nozzles to contain and extract fumes and heat within the hood area, thereby improving the extract efficiency and working conditions. The front section is equipped with a fan that uses the ambient air from the surrounding area to supply air through the induction nozzles.

#### **FILTRATION**

- Heavy duty Stainless Steel welded construction
- Filtration efficiency of 95% for 6-8 microns

### CONSTRUCTION

- Fully made of 1.2mm SS AISI 304 brush finish.
- Double skin
- Welded construction
- Full-length induction nozzle slot on the front and sides to improve the extraction efficiency.
- Sliding balancing dampers
- Extract air flow calculations as per DW 172
- Modular construction

### **LIGHTING**

- Factory-wired
- Energy efficient fluorescent or LED lights (500 lux on the working surface - IP65)
- Tempered glass light diffuser with heat tolerance up to 180°C

**GREASE FILTERS CERTIFICATIONS:** 